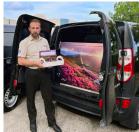

# LUXURY TRANSFERS

If you are looking for a memorable way to celebrate your beloved pet's final journey over the Rainbow Bridge, this is it

Pet Angel offer first-class, Luxury Transfers for your beloved, pampered pet.

Our fully-trained, professional representative will arrive in our stunning Mercedes Benz hearse to chauffeur your beloved pet on their final journey over the Rainbow Bridge.

You will have plenty of time to say goodbye and for conversation and stories to be told.

Please note, bookings are essential.

**Luxury Transfer: \$99** 