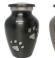

# INDIVIDUAL CREMATION WITH TRADITIONAL URN

Small: \$395 Medium: \$405 Large: \$425

Traditional brass pet urns come in Slate or Pewter with a beautiful paw design, suitable if you prefer a traditional style urn.