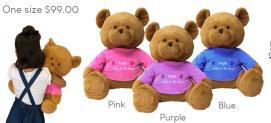

# **MEMORY BEAR**

Memory bears hold a portion of ash inside their red tin heart and are personalised with your pet's name. They are available 3 colours with the message 'Always Loved', 'Forever In My Heart' or 'Forever In Our Hearts'