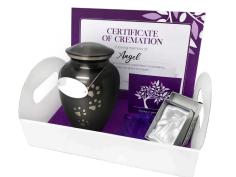

# INDIVIDUAL CREMATION WITH TRADITIONAL URN

Small: \$395 Medium: \$405 Large: \$425

Traditional brass pet urns come in Slate or Pewter with a beautiful paw design, suitable if you prefer a traditional style urn.