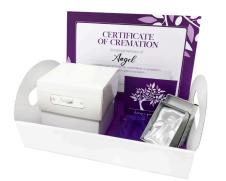

# **ALL INDIVIDUAL PET CREMATIONS INCLUDE:**

- · Collection of your pet from your home or veterinary clinic
- · Guaranteed individual pet cremation
- · Your pet's ashes returned to your home or veterinary clinic
- · Lock of fur and paw print if requested
- · Certificate of cremation
- · Personalised Engraved plaque
- · Crystal guardian angel memento

# INDIVIDUAL CREMATION WITH **SCATTER BOX**

One Size: \$319