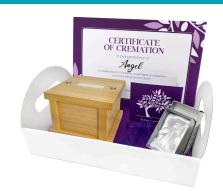

# **ALL INDIVIDUAL PET CREMATIONS INCLUDE:**

- · Collection of your pet from your home or veterinary clinic
- · Guaranteed individual pet cremation
- · Your pet's ashes returned to your home or veterinary clinic
- · Lock of fur and paw print if requested
- · Certificate of cremation
- · Personalised Engraved plaque
- · Crystal guardian angel memento

Once your pet is in our care, you will receive a phone call from Pet Angel the following business day to make cremation arrangements.

\*Pet's 50kg and over incur a \$44 weight surcharge

Pet Angel began in 2015 with the vision to enhance the industry standard through a strong moral and ethical approach while giving you the opportunity to celebrate your precious pet's life with the grace and dignity they deserve.