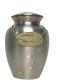

# INDIVIDUAL CREMATION WITH TRADITIONAL URN

Small: \$395 Medium: \$405 Large: \$425

Traditional brass pet urns come in Slate or Pewter with a beautiful paw design, suitable if you prefer a traditional style urn.