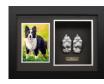

## PAW CASTINGS

Pewter

No Photo: \$265.00, With Photo: \$295.00

OUR FRIENDLY STAFF WILL ADVISE CORRECT URN SIZE FOR YOUR PET