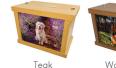

# INDIVIDUAL CREMATION WITH PERSONALISED WOODEN URN

Small: \$395 Medium: \$405 Large: \$415

Have your favourite image of your pet printed onto any wooden urn colour of your choice.

Email your image to: orders@petangel.com.au